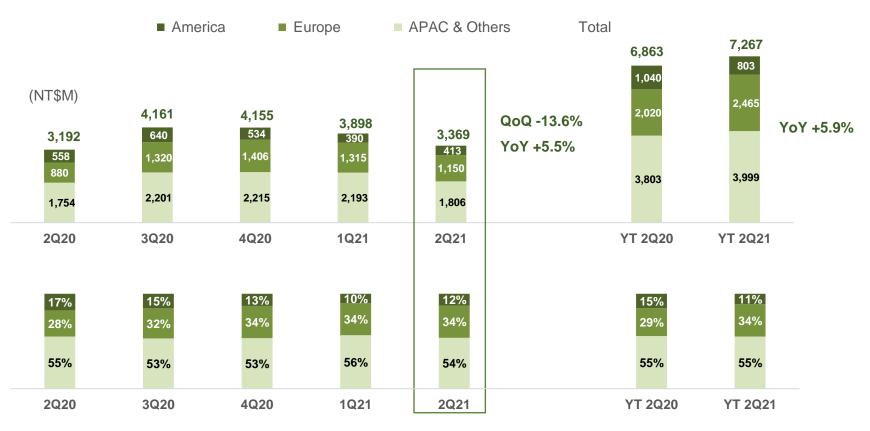

## **Sales by Region**

#### Sales Breakdown by

Sales Breakdown by

| Regions       | Yearly R | esults |        |       | Qua           | terly Resu | lts   |               | YTD Results |        |         |         |        |
|---------------|----------|--------|--------|-------|---------------|------------|-------|---------------|-------------|--------|---------|---------|--------|
| NT\$M         | 2019     | 2020   | YoY %  | 2Q20  | 3 <b>Q</b> 20 | 4Q20       | 1Q21  | 2 <b>Q</b> 21 | QoQ %       | YoY %  | YT 2Q20 | YT 2Q21 | YoY %  |
| America       | 2,222    | 2,214  | -0.4%  | 558   | 640           | 534        | 390   | 413           | 5.9%        | -26.0% | 1,040   | 803     | -22.8% |
| Europe        | 5,226    | 4,747  | -9.2%  | 880   | 1,320         | 1,406      | 1,315 | 1,150         | -12.5%      | 30.7%  | 2,020   | 2,465   | 22.0%  |
| APAC & Others | 9,548    | 8,219  | -13.9% | 1,754 | 2,201         | 2,215      | 2,193 | 1,806         | -17.6%      | 3.0%   | 3,803   | 3,999   | 5.2%   |
| Total         | 16,996   | 15,179 | -10.7% | 3,192 | 4,161         | 4,155      | 3,898 | 3,369         | -13.6%      | 5.5%   | 6,863   | 7,267   | 5.9%   |