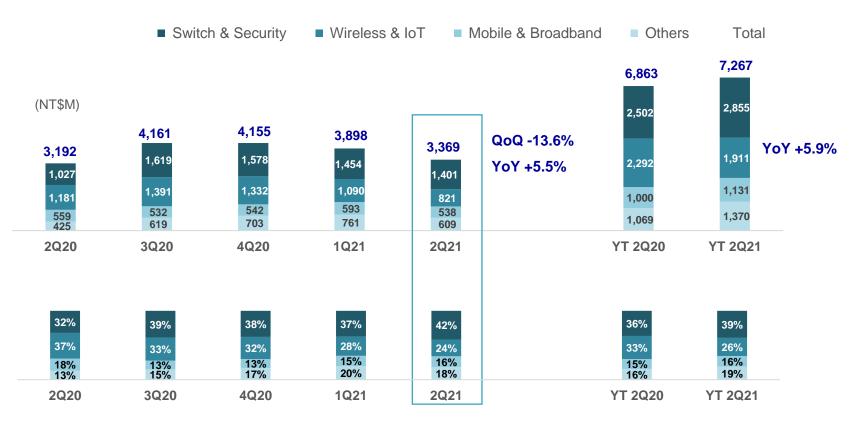

### **Sales Breakdown**

| Yearly R | lesults                                  |                                          |                                                                                                                                                                                                                   | Qua                                                                                             | terly Resu                                                                                                          | lts                                                                                                                                     |                                                                                                                                                             | YTD Results                                                                                                                                                                   |                                                                                                                                                                                                                                                                                                                                                                                                                                                                                                                                                                                                                              |                                                                                                                                                                                                                                                                                                                                                                                                                                                                                                                                                                                                                                                                                                     |                                                                                                                                                                                                                                                                                                                                                                                                                                                                                                                                                                                                                                                                                                                                                                             |                                                                                                                                                                                                                                                                                          |
|----------|------------------------------------------|------------------------------------------|-------------------------------------------------------------------------------------------------------------------------------------------------------------------------------------------------------------------|-------------------------------------------------------------------------------------------------|---------------------------------------------------------------------------------------------------------------------|-----------------------------------------------------------------------------------------------------------------------------------------|-------------------------------------------------------------------------------------------------------------------------------------------------------------|-------------------------------------------------------------------------------------------------------------------------------------------------------------------------------|------------------------------------------------------------------------------------------------------------------------------------------------------------------------------------------------------------------------------------------------------------------------------------------------------------------------------------------------------------------------------------------------------------------------------------------------------------------------------------------------------------------------------------------------------------------------------------------------------------------------------|-----------------------------------------------------------------------------------------------------------------------------------------------------------------------------------------------------------------------------------------------------------------------------------------------------------------------------------------------------------------------------------------------------------------------------------------------------------------------------------------------------------------------------------------------------------------------------------------------------------------------------------------------------------------------------------------------------|-----------------------------------------------------------------------------------------------------------------------------------------------------------------------------------------------------------------------------------------------------------------------------------------------------------------------------------------------------------------------------------------------------------------------------------------------------------------------------------------------------------------------------------------------------------------------------------------------------------------------------------------------------------------------------------------------------------------------------------------------------------------------------|------------------------------------------------------------------------------------------------------------------------------------------------------------------------------------------------------------------------------------------------------------------------------------------|
| 2019     | 2020                                     | YoY %                                    | 2 <b>Q</b> 20                                                                                                                                                                                                     | 3 <b>Q</b> 20                                                                                   | 4 <b>Q</b> 20                                                                                                       | 1Q21                                                                                                                                    | 2 <b>Q</b> 21                                                                                                                                               | QoQ %                                                                                                                                                                         | YoY %                                                                                                                                                                                                                                                                                                                                                                                                                                                                                                                                                                                                                        | YT 2Q20                                                                                                                                                                                                                                                                                                                                                                                                                                                                                                                                                                                                                                                                                             | YT 2Q21                                                                                                                                                                                                                                                                                                                                                                                                                                                                                                                                                                                                                                                                                                                                                                     | YoY %                                                                                                                                                                                                                                                                                    |
| 6,627    | 5,699                                    | -14.0%                                   | 1,027                                                                                                                                                                                                             | 1,619                                                                                           | 1,578                                                                                                               | 1,454                                                                                                                                   | 1,401                                                                                                                                                       | -3.6%                                                                                                                                                                         | 36.4%                                                                                                                                                                                                                                                                                                                                                                                                                                                                                                                                                                                                                        | 2,502                                                                                                                                                                                                                                                                                                                                                                                                                                                                                                                                                                                                                                                                                               | 2,855                                                                                                                                                                                                                                                                                                                                                                                                                                                                                                                                                                                                                                                                                                                                                                       | 14.1%                                                                                                                                                                                                                                                                                    |
| 5,172    | 5,015                                    | -3.0%                                    | 1,181                                                                                                                                                                                                             | 1,391                                                                                           | 1,332                                                                                                               | 1,090                                                                                                                                   | 821                                                                                                                                                         | -24.7%                                                                                                                                                                        | -30.5%                                                                                                                                                                                                                                                                                                                                                                                                                                                                                                                                                                                                                       | 2,292                                                                                                                                                                                                                                                                                                                                                                                                                                                                                                                                                                                                                                                                                               | 1,911                                                                                                                                                                                                                                                                                                                                                                                                                                                                                                                                                                                                                                                                                                                                                                       | -16.6%                                                                                                                                                                                                                                                                                   |
| 1,818    | 2,074                                    | 14.1%                                    | 559                                                                                                                                                                                                               | 532                                                                                             | 542                                                                                                                 | 593                                                                                                                                     | 538                                                                                                                                                         | -9.3%                                                                                                                                                                         | -3.8%                                                                                                                                                                                                                                                                                                                                                                                                                                                                                                                                                                                                                        | 1,000                                                                                                                                                                                                                                                                                                                                                                                                                                                                                                                                                                                                                                                                                               | 1,131                                                                                                                                                                                                                                                                                                                                                                                                                                                                                                                                                                                                                                                                                                                                                                       | 13.1%                                                                                                                                                                                                                                                                                    |
| 3,379    | 2,391                                    | -29.2%                                   | 425                                                                                                                                                                                                               | 619                                                                                             | 703                                                                                                                 | 761                                                                                                                                     | 609                                                                                                                                                         | -20.0%                                                                                                                                                                        | 43.3%                                                                                                                                                                                                                                                                                                                                                                                                                                                                                                                                                                                                                        | 1,069                                                                                                                                                                                                                                                                                                                                                                                                                                                                                                                                                                                                                                                                                               | 1,370                                                                                                                                                                                                                                                                                                                                                                                                                                                                                                                                                                                                                                                                                                                                                                       | 28.2%                                                                                                                                                                                                                                                                                    |
| 16,996   | 15,179                                   | -10.7%                                   | 3,192                                                                                                                                                                                                             | 4,161                                                                                           | 4,155                                                                                                               | 3,898                                                                                                                                   | 3,369                                                                                                                                                       | -13.6%                                                                                                                                                                        | 5.5%                                                                                                                                                                                                                                                                                                                                                                                                                                                                                                                                                                                                                         | 6,863                                                                                                                                                                                                                                                                                                                                                                                                                                                                                                                                                                                                                                                                                               | 7,267                                                                                                                                                                                                                                                                                                                                                                                                                                                                                                                                                                                                                                                                                                                                                                       | 5.9%                                                                                                                                                                                                                                                                                     |
|          | 2019<br>6,627<br>5,172<br>1,818<br>3,379 | 6,6275,6995,1725,0151,8182,0743,3792,391 | 2019         2020         YoY %           6,627         5,699         -14.0%           5,172         5,015         -3.0%           1,818         2,074         14.1%           3,379         2,391         -29.2% | 20192020YoY %2Q206,6275,699-14.0%1,0275,1725,015-3.0%1,1811,8182,07414.1%5593,3792,391-29.2%425 | 20192020YoY %2Q203Q206,6275,699-14.0%1,0271,6195,1725,015-3.0%1,1811,3911,8182,07414.1%5595323,3792,391-29.2%425619 | 20192020YoY %2Q203Q204Q206,6275,699-14.0%1,0271,6191,5785,1725,015-3.0%1,1811,3911,3321,8182,07414.1%5595325423,3792,391-29.2%425619703 | 20192020YoY %2Q203Q204Q201Q216,6275,699-14.0%1,0271,6191,5781,4545,1725,015-3.0%1,1811,3911,3321,0901,8182,07414.1%5595325425933,3792,391-29.2%425619703761 | 20192020YoY %2Q203Q204Q201Q212Q216,6275,699-14.0%1,0271,6191,5781,4541,4015,1725,015-3.0%1,1811,3911,3321,0908211,8182,07414.1%5595325425935383,3792,391-29.2%425619703761609 | 2019         2020         YoY %         2Q20         3Q20         4Q20         1Q21         2Q21         QoQ %           6,627         5,699         -14.0%         1,027         1,619         1,578         1,454         1,401         -3.6%           5,172         5,015         -3.0%         1,181         1,391         1,332         1,090         821         -24.7%           1,818         2,074         14.1%         559         532         542         593         538         -9.3%           3,379         2,391         -29.2%         425         619         703         761         609         -20.0% | 2019         2020         YoY %         2Q20         3Q20         4Q20         1Q21         2Q21         QoQ %         YoY %           6,627         5,699         -14.0%         1,027         1,619         1,578         1,454         1,401         -3.6%         36.4%           5,172         5,015         -3.0%         1,181         1,391         1,332         1,090         821         -24.7%         -30.5%           1,818         2,074         14.1%         559         532         542         593         538         -9.3%         -3.8%           3,379         2,391         -29.2%         425         619         703         761         609         -20.0%         43.3% | 2019         2020         YoY %         2Q20         3Q20         4Q20         1Q21         2Q21         QoQ %         YoY %         YT 2Q20           6,627         5,699         -14.0%         1,027         1,619         1,578         1,454         1,401         -3.6%         36.4%         2,502           5,172         5,015         -3.0%         1,181         1,391         1,332         1,090         821         -24.7%         -30.5%         2,292           1,818         2,074         14.1%         559         532         542         593         538         -9.3%         -3.8%         1,000           3,379         2,391         -29.2%         425         619         703         761         609         -20.0%         43.3%         1,069 | 20192020YoY %2Q203Q204Q201Q212Q21QoQ %YoY %YT 2Q20YT 2Q216,6275,699-14.0%1,0271,6191,5781,4541,401-3.6%36.4%2,5022,8555,1725,015-3.0%1,1811,3911,3321,090821-24.7%-30.5%2,2921,9111,8182,07414.1%559532542593538-9.3%-3.8%1,0001,1313,3792,391-29.2%425619703761609-20.0%43.3%1,0691,370 |